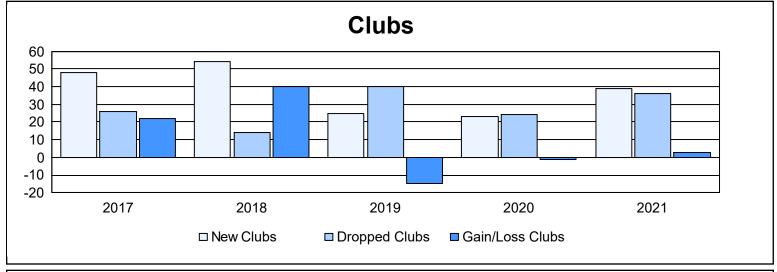

| Year      | New<br>Clubs | Dropped<br>Clubs | Gain/<br>Loss<br>Clubs | New<br>Members | Charter<br>Members | Reinstate<br>Members | Transfer<br>Members | Total<br>Member<br>Added | Total<br>Members<br>Dropped | Gain/<br>Loss<br>Members |
|-----------|--------------|------------------|------------------------|----------------|--------------------|----------------------|---------------------|--------------------------|-----------------------------|--------------------------|
| 2016-2017 | 48           | 26               | 22                     | 1,886          | 1,267              | 287                  | 60                  | 3,500                    | 2,537                       | 963                      |
| 2017-2018 | 54           | 14               | 40                     | 2,394          | 1,431              | 369                  | 66                  | 4,260                    | 3,012                       | 1,248                    |
| 2018-2019 | 25           | 40               | -15                    | 1,121          | 791                | 422                  | 79                  | 2,413                    | 3,704                       | -1,291                   |
| 2019-2020 | 23           | 24               | -1                     | 1,393          | 652                | 191                  | 44                  | 2,280                    | 2,502                       | -222                     |
| 2020-2021 | 39           | 36               | 3                      | 1,574          | 1,088              | 255                  | 75                  | 2,992                    | 2,986                       | 6                        |
| Average   | 38           | 28               | 10                     | 1,674          | 1,046              | 305                  | 65                  | 3,089                    | 2,948                       | 141                      |